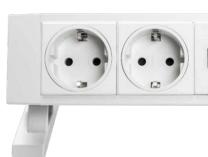

## EVOline® One

#### Upgrade Your Furniture.

EVOline One provides the ideal compact power socket and charging the ideal solution ANYWHERE. point. This circular unit can be installed either horizontally or vertically and customised to client requirements thanks to the wide range of modular inserts available.

With various finish options combined with a tasteful selection of interchangeable bezels and 360° rotating covers, EVOline One offers

Whether in the guest bedroom, bar, lounge, restaurant, lobby, meeting room or conference areas, the EVOline One provides quick and safe access to discreet aesthetically pleasing charging points wherever you need them.

NEW!

USB Charger A+C

 $\odot$ Available with internationally approved sockets.

EVOline made in Germany 5