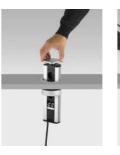

# **EVOline**® Square80

#### Innovation + Qi Wireless Charging.

Quick and easy installation into a circular Ø 80mm cut-out, the EVOline Square80 presents a sleek and compact solution.

Available with internationally approved sockets.

Housing a power socket and USB charger A or C, there are also options to include Cat6 or USB-C Power Delivery and Qi Wireless Charger.

If opting to include Qi Wireless Charging, the innovative sliding

cover is designed to charge Qi compatible mobile phones wirelessly in either the open or closed position.

Various finish options available, ideal solution for guest bedrooms, bar lounge and lobby areas.