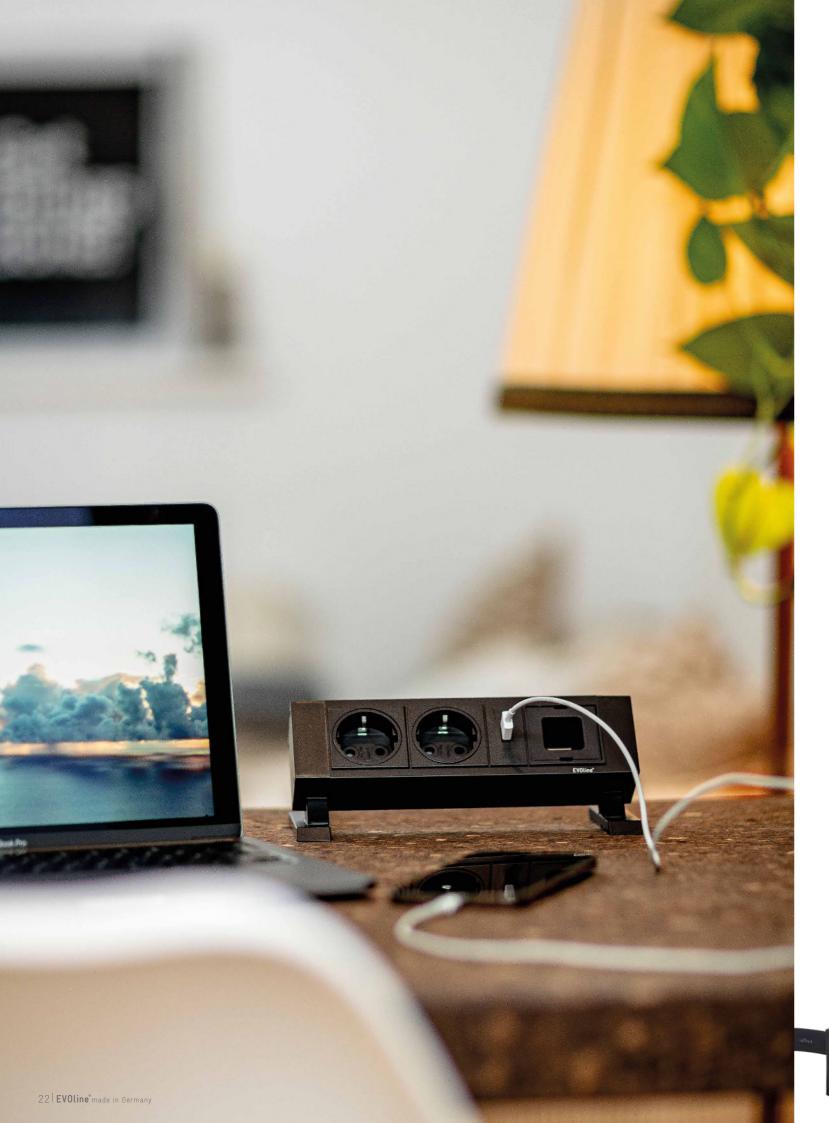

## **EVOline®** DockFix

#### Retrofit Power. Anywhere.

NEW

The DockFix offers the ideal solution for areas requiring either retrofit power or a high degree of versatility and customisation. Modular and freely configurable, it provides any amount of power, data and multimedia connectivity wherever required.

Thanks to the simplistic mounting brackets, it is easily fitted directly onto or below a surface.

Whether a table, desk, high bench application or otherwise, it enables a quick, easy and retrofittable solution.

However and wherever positioned on the surface, it lies flat with all connections easily accessible to the end user.

Various design and finish options available.

Available with internationally approved sockets.