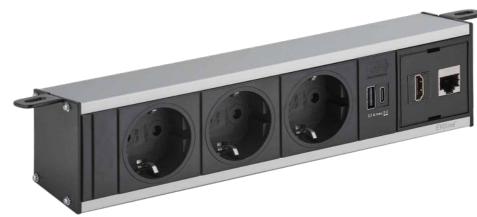

## **EVOline®** DockFix

#### Retrofit Power. Anywhere.

NEW

The DockFix offers the ideal solution for areas requiring either retrofit power or a high degree of versatility and customisation. Modular and freely configurable, it provides any amount of power, data and multimedia connectivity wherever required.

Thanks to the simplistic mounting brackets, it is easily fitted directly onto or below a surface.

Whether a table, desk, high bench application or otherwise, it enables a quick, easy and retrofittable solution.

However and wherever positioned on the surface, it lies flat with all connections easily accessible to the end user.

Various design and finish options available.

Available with internationally approved sockets.

Freely configurable according to your requirements.