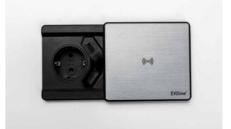

# **EVOline**® Square80

#### Innovation + Qi Wireless Charging.

Quick and easy installation into a circular Ø 80mm cut-out, the EVOline Square80 presents a sleek and compact solution.

Available with internationally approved sockets.

Housing a power socket and USB charger A or C, there are also options to include Cat6 or USB-C Power Delivery and Qi Wireless Charger.

If opting to include Qi Wireless Charging, the innovative sliding

cover is designed to charge Qi compatible mobile phones wirelessly in either the open or closed position.

Various finish options available, ideal solution for guest bedrooms, bar lounge and lobby areas.