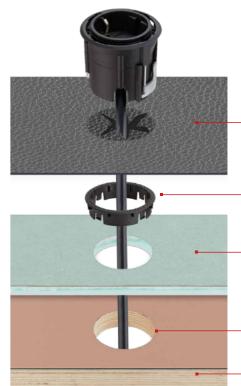

The upholstery sleeve and fixing clamp options enable the EVOline One to be installed into a variety of furniture, including fine or heavy upholstery with ANY depth of base structure.

Fabric or leather covering

upholstery sleeve

Furniture upholstery

Cut-out Ø 60mm

Furniture base structure

Upholstery sleeves for fine and heavy materials.

ine

heavy