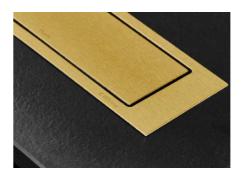

# **EVOline**® Square80

#### Innovation + Qi Wireless Charging.

Quick and easy installation into a circular Ø 80mm cut-out, the EVOline Square80 presents a sleek and compact solution.

Available with internationally approved sockets.

Housing a power socket and USB charger A or C, there are also options to include Cat6 or USB-C Power Delivery and Qi Wireless Charger.

If opting to include Qi Wireless Charging, the innovative sliding

cover is designed to charge Qi compatible mobile phones wirelessly in either the open or closed position.

Various finish options available, ideal solution for guest bedrooms, bar lounge and lobby areas.