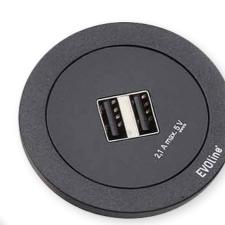

## **EVOline**® Circle80

## Versatile. Compact. Cost effective.

The EVOline Circle80 provides a power socket, USB Charger A+C and cable aperture with options to include data, multimedia or USB-C Power Delivery.

Available with internationally approved sockets.

Within the versatile cable aperture an integrated locking clip slides across to retain any cables in order to keep the table/desk surface cable-free.

The shallow 50mm installation depth and innovative fastening system guarantee simple and fast assembly.

Ø 80 mm