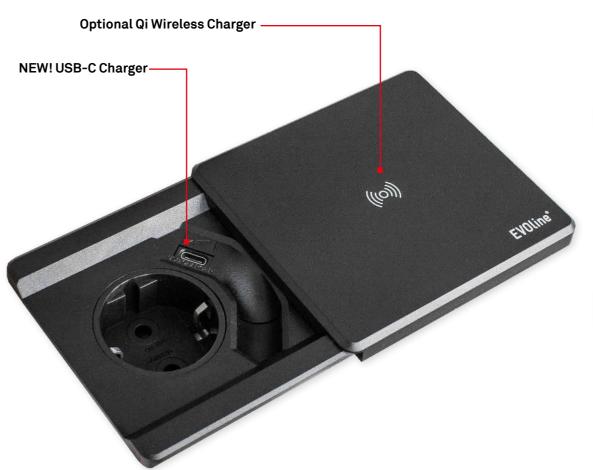

# **EVOline**® Square80

#### Innovation + Qi Wireless Charging.

Quick and easy installation into a circular Ø 80mm cut-out, the EVOline Square80 presents a sleek and compact solution.

Available with internationally approved sockets.

Housing a power socket and USB charger A or C, there are also options to include Cat6 or USB-C Power Delivery and Qi Wireless Charger.

If opting to include Qi Wireless Charging, the innovative sliding

cover is designed to charge Qi compatible mobile phones wirelessly in either the open or closed position.

Various finish options available, ideal solution for guest bedrooms, bar lounge and lobby areas.