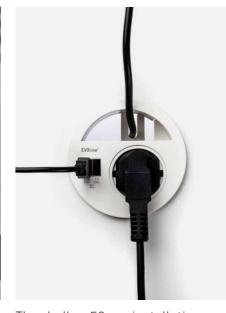

#### Installation in Soft Seating.

Thanks to its specially designed and patented upholstery sleeve the EVOline One is perfectly suited for installation into upholstered furniture. Whether a leather armchair or fabric sofa, it adds eye-catching style to function within a variety of soft seating and furniture applications.

The upholstery sleeve and fixing clamp options enable the EVOline One to be installed into a variety of furniture, including fine or heavy upholstery with ANY depth of base structure.

Fabric or leather covering

upholstery sleeve

Furniture upholstery

Cut-out Ø 60mm

Furniture base structure

Upholstery sleeves for fine and heavy materials.

ine

heavy