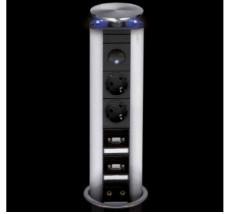

## EVOline® One

#### Upgrade Your Furniture.

EVOline One provides the ideal compact power socket and charging the ideal solution ANYWHERE. point. This circular unit can be installed either horizontally or vertically and customised to client requirements thanks to the wide range of modular inserts available.

With various finish options combined with a tasteful selection of interchangeable bezels and 360° rotating covers, EVOline One offers

Whether in the guest bedroom, bar, lounge, restaurant, lobby, meeting room or conference areas, the EVOline One provides quick and safe access to discreet aesthetically pleasing charging points wherever you need them.

NEW!

USB Charger A+C

 $\odot$ Available with internationally approved sockets.

EVOline made in Germany 5