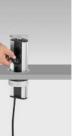

## **EVOline**® Circle80

## Versatile. Compact. Cost effective.

The EVOline Circle80 provides a power socket, USB Charger A+C and cable aperture with options to include data, multimedia or USB-C Power Delivery.

Available with internationally approved sockets.

Within the versatile cable aperture an integrated locking clip slides across to retain any cables in order to keep the table/desk surface cable-free.

The shallow 50mm installation depth and innovative fastening system guarantee simple and fast assembly.

Ø 80 mm