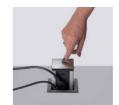

# **EVOline**® BackFlip

#### At the press of a finger.

Neatly presented in a variety of metallic and glass finishes, the EVOline BackFlip rotates 180° at the press of a finger to reveal two power sockets and a USB charger.

With their raised position when in use, the sockets are protected