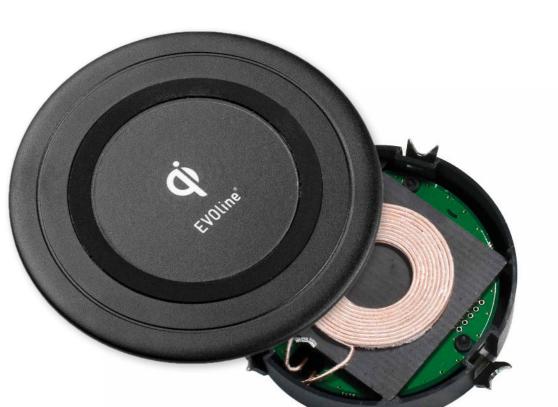

### Wireless charging. Simple.

Designed to be installed either surface mounted or hidden discreetly below, the EVOline Qi Charger provides simple to use and cable-free wireless charging.

Clean and minimalistic, it is ideally suited for guest bedrooms, bar lounge areas and even meeting rooms.

Charges all Qi compatible devices including both Android and Apple.

Less cables, more charging.