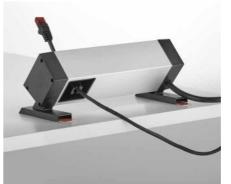

## **EVOline®** DockFix

#### Retrofit Power. Anywhere.

NEW

The DockFix offers the ideal solution for areas requiring either retrofit power or a high degree of versatility and customisation. Modular and freely configurable, it provides any amount of power, data and multimedia connectivity wherever required.

Thanks to the simplistic mounting brackets, it is easily fitted directly onto or below a surface.

Whether a table, desk, high bench application or otherwise, it enables a quick, easy and retrofittable solution.

However and wherever positioned on the surface, it lies flat with all connections easily accessible to the end user.

Various design and finish options available.

Available with internationally approved sockets.