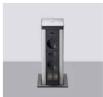

## **EVOline®** DockFix

#### Retrofit Power. Anywhere.

NEW

The DockFix offers the ideal solution for areas requiring either retrofit power or a high degree of versatility and customisation. Modular and freely configurable, it provides any amount of power, data and multimedia connectivity wherever required.

Thanks to the simplistic mounting brackets, it is easily fitted directly onto or below a surface.

Whether a table, desk, high bench application or otherwise, it enables a quick, easy and retrofittable solution.