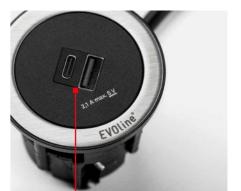

## EVOline® One

#### Upgrade Your Furniture.

EVOline One provides the ideal compact power socket and charging the ideal solution ANYWHERE. point. This circular unit can be installed either horizontally or vertically and customised to client requirements thanks to the wide range of modular inserts available.

With various finish options combined with a tasteful selection of interchangeable bezels and 360° rotating covers, EVOline One offers

Whether in the guest bedroom, bar, lounge, restaurant, lobby, meeting room or conference areas, the EVOline One provides quick and safe access to discreet aesthetically pleasing charging points wherever you need them.

NEW!

USB Charger A+C

 $\odot$ Available with internationally approved sockets.

EVOline made in Germany 5