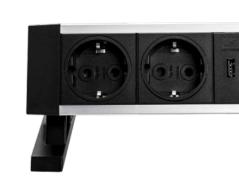

## EVOline® One

#### Upgrade Your Furniture.

EVOline One provides the ideal compact power socket and charging the ideal solution ANYWHERE. point. This circular unit can be installed either horizontally or vertically and customised to client requirements thanks to the wide range of modular inserts available.

With various finish options combined with a tasteful selection of interchangeable bezels and 360° rotating covers, EVOline One offers

Whether in the guest bedroom, bar, lounge, restaurant, lobby, meeting room or conference areas, the EVOline One provides quick and safe access to discreet aesthetically pleasing charging points wherever you need them.

NEW!

USB Charger A+C

 $\odot$ Available with internationally approved sockets.

EVOline made in Germany 5