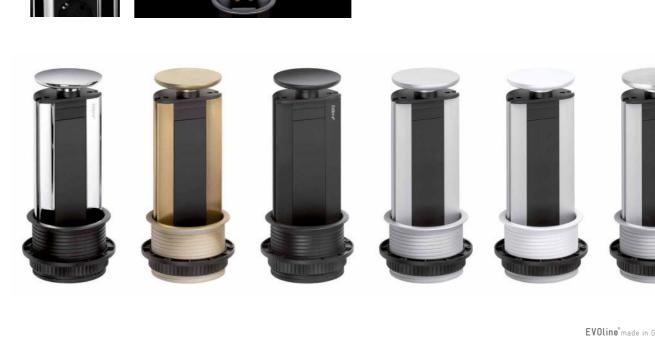

## EVOline® One

#### Upgrade Your Furniture.

EVOline One provides the ideal compact power socket and charging the ideal solution ANYWHERE. point. This circular unit can be installed either horizontally or vertically and customised to client requirements thanks to the wide range of modular inserts available.

With various finish options combined with a tasteful selection of interchangeable bezels and 360° rotating covers, EVOline One offers

Whether in the guest bedroom, bar, lounge, restaurant, lobby, meeting room or conference areas, the EVOline One provides quick and safe access to discreet aesthetically pleasing charging points wherever you need them.