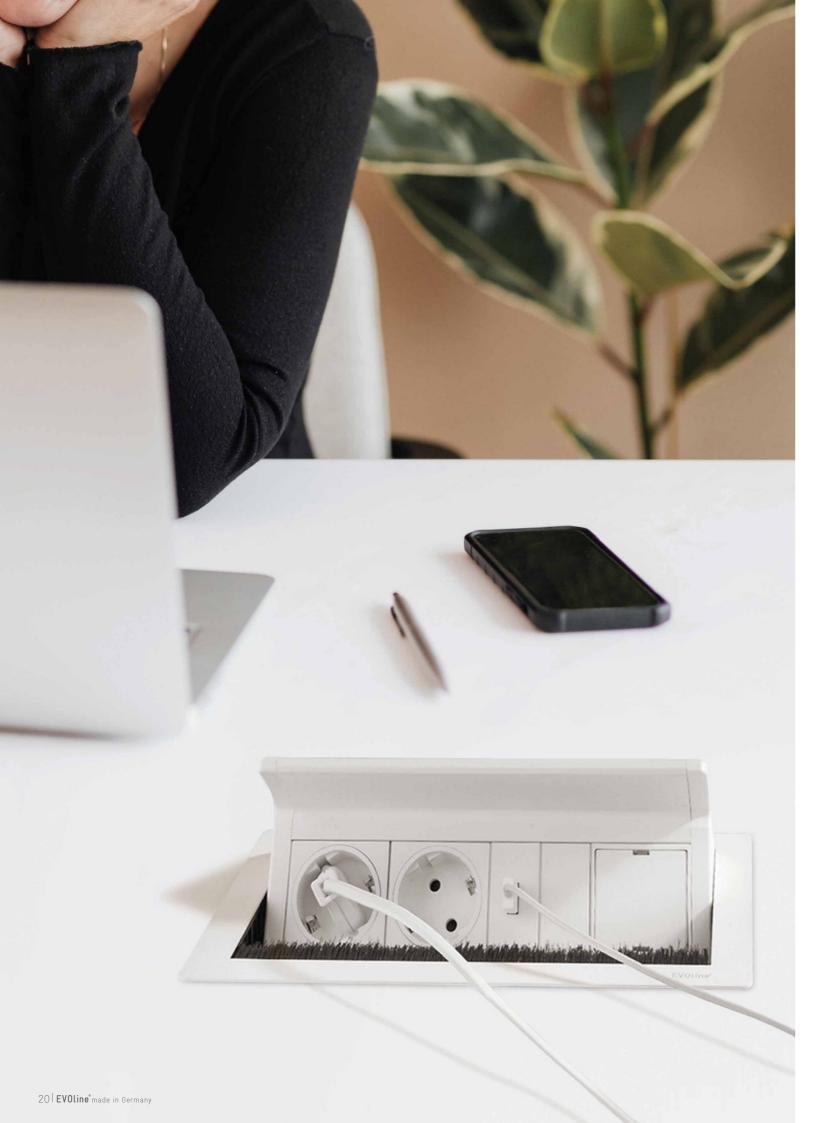

# **EVOline**® FlipTop *Push*

#### **Executive Connectivity.**

The EVOline FlipTop Push is an elegant, integrated power and connectivity solution for executive guest bedrooms, business hubs, meeting rooms and conference areas.

Available with internationally approved sockets.

Freely configurable according to your requirements.

Options to flush mount.

Fast and Simple Built in installation into surface depths of 10mm-50mm. Built in clips for surface depths cable

Built in cable clips for for under-desk cable management.