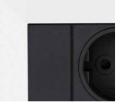

## **EVOline**® Circle80

## Versatile. Compact. Cost effective.

The EVOline Circle80 provides a power socket, USB Charger A+C and cable aperture with options to include data, multimedia or USB-C Power Delivery.

Available with internationally approved sockets.

Within the versatile cable aperture an integrated locking clip slides across to retain any cables in order to keep the table/desk surface cable-free.

The shallow 50mm installation depth and innovative fastening system guarantee simple and fast assembly.

Ø 80 mm