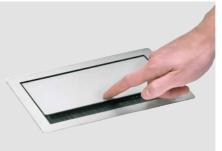

## **EVOline®** DockFix

#### Retrofit Power. Anywhere.

NEW

The DockFix offers the ideal solution for areas requiring either retrofit power or a high degree of versatility and customisation. Modular and freely configurable, it provides any amount of power, data and multimedia connectivity wherever required.

Thanks to the simplistic mounting brackets, it is easily fitted directly onto or below a surface.

Whether a table, desk, high bench application or otherwise, it enables a quick, easy and retrofittable solution.

However and wherever positioned on the surface, it lies flat with all connections easily accessible to the end user.

Various design and finish options available.

Available with internationally approved sockets.

Freely configurable according to your requirements.