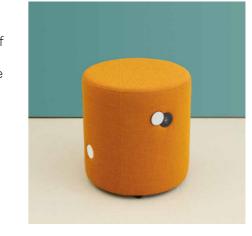

#### Installation in Soft Seating.

Thanks to its specially designed and patented upholstery sleeve the EVOline One is perfectly suited for installation into upholstered furniture. Whether a leather armchair or fabric sofa, it adds eye-catching style to function within a variety of soft seating and furniture applications.

The upholstery sleeve and fixing clamp options enable the EVOline One to be installed into a variety of furniture, including fine or heavy upholstery with ANY depth of base structure.

Fabric or leather covering