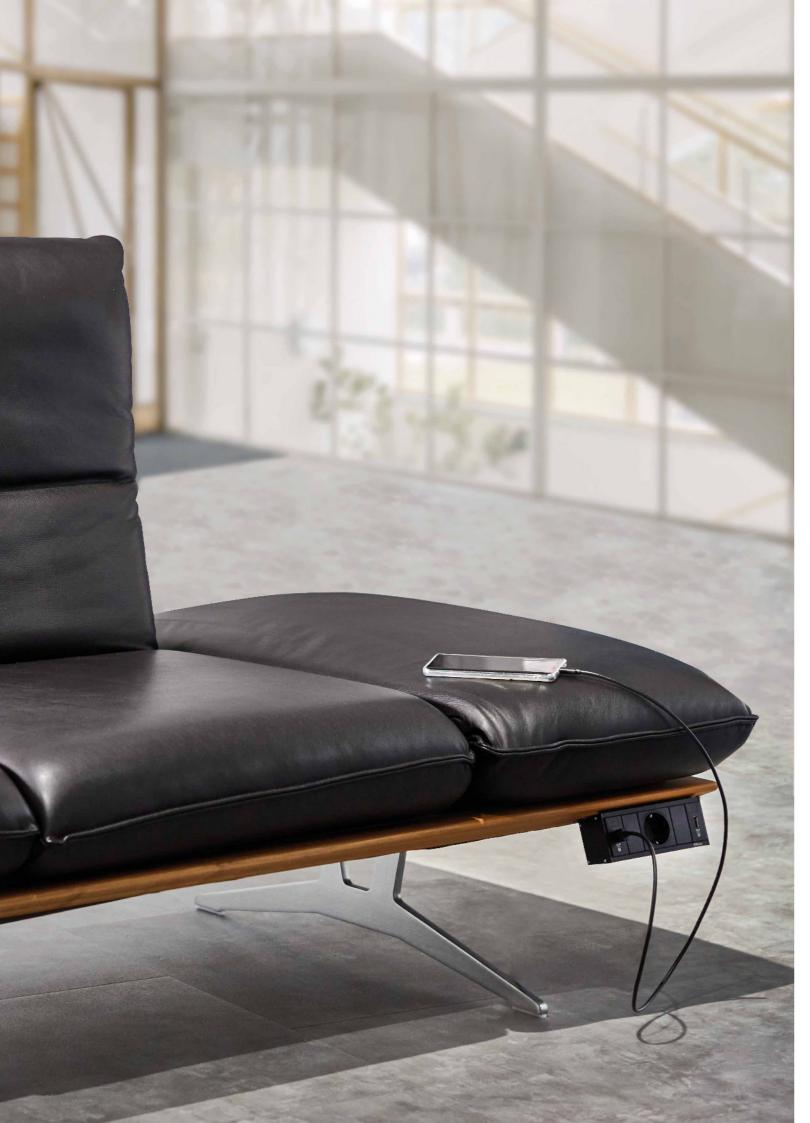

#### Installation in Soft Seating.

Thanks to its specially designed and patented upholstery sleeve the EVOline One is perfectly suited for installation into upholstered furniture. Whether a leather armchair or fabric sofa, it adds eye-catching style to function within a variety of soft seating and furniture applications.

The upholstery sleeve and fixing clamp options enable the EVOline One to be installed into a variety of furniture, including fine or heavy upholstery with ANY depth of base structure.

Fabric or leather covering

upholstery sleeve

Furniture upholstery

Cut-out Ø 60mm

Furniture base structure

Upholstery sleeves for fine and heavy materials.

ine

heavy