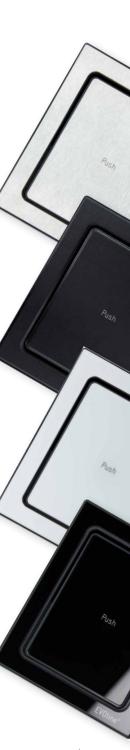

## **EVOline**® Port Push

#### Connect at the press of a finger.

The EVOline Port Push is operated with a push-to-open function, facilitating power and connectivity to be instantly available at the touch of a finger.

Even when devices are connected it can be retracted into the table/desk with a gentle push of the patented cover. Available in metallic and glass finish options with minimal footprint.

Patented cover function. Fully retractable even when connected.

Freely configurable according to your requirements.