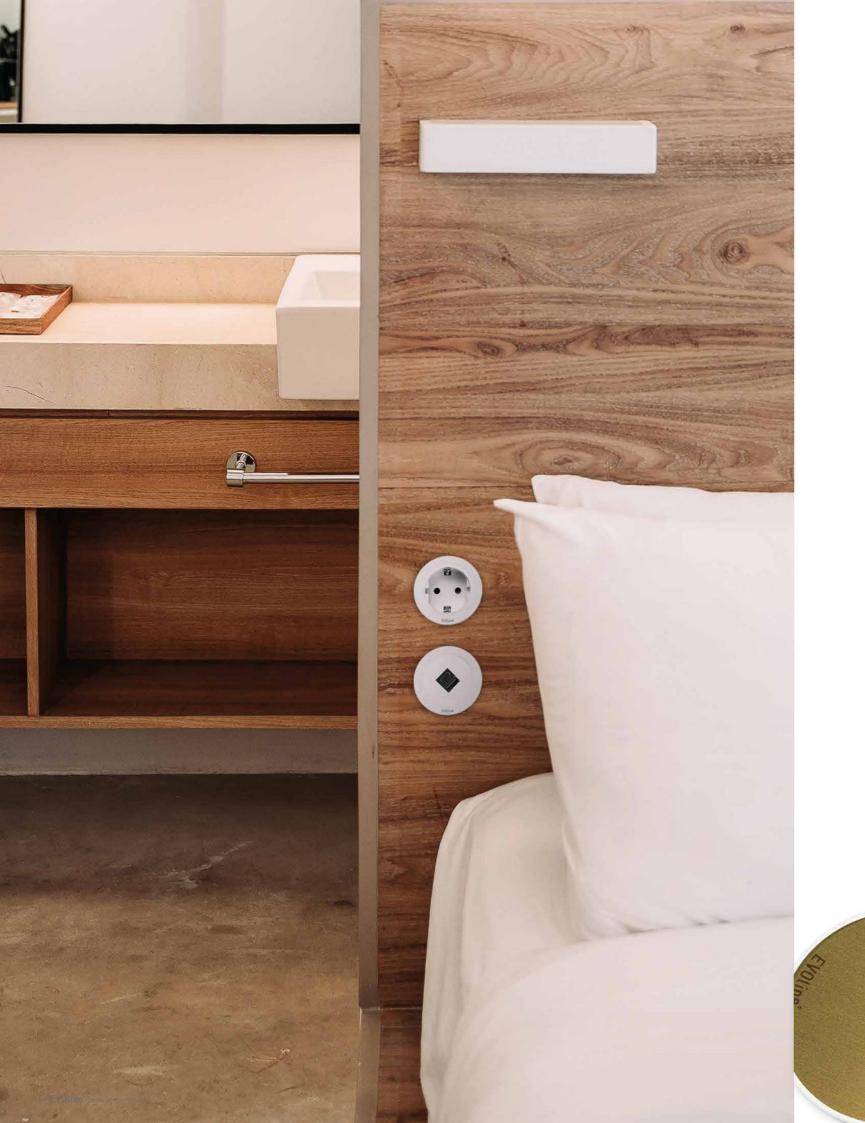

# **EVOline**® Square80

#### Innovation + Qi Wireless Charging.

Quick and easy installation into a circular Ø 80mm cut-out, the EVOline Square80 presents a sleek and compact solution.

Available with internationally approved sockets.

Housing a power socket and USB charger A or C, there are also options to include Cat6 or USB-C Power Delivery and Qi Wireless Charger.

If opting to include Qi Wireless Charging, the innovative sliding

cover is designed to charge Qi compatible mobile phones wirelessly in either the open or closed position.

Various finish options available, ideal solution for guest bedrooms, bar lounge and lobby areas.