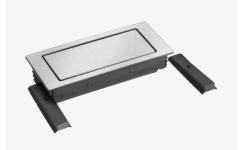

## **EVOline®** DockFix

#### Retrofit Power. Anywhere.

NEW

The DockFix offers the ideal solution for areas requiring either retrofit power or a high degree of versatility and customisation. Modular and freely configurable, it provides any amount of power, data and multimedia connectivity wherever required.

Thanks to the simplistic mounting brackets, it is easily fitted directly onto or below a surface.

Whether a table, desk, high bench application or otherwise, it enables a quick, easy and retrofittable solution.

However and wherever positioned on the surface, it lies flat with all connections easily accessible to the end user.

Various design and finish options available.

Available with internationally approved sockets.