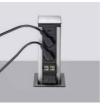

## **EVOline®** DockFix

#### Retrofit Power. Anywhere.

NEW

The DockFix offers the ideal solution for areas requiring either retrofit power or a high degree of versatility and customisation. Modular and freely configurable, it provides any amount of power, data and multimedia connectivity wherever required.

Thanks to the simplistic mounting brackets, it is easily fitted directly onto or below a surface.

Whether a table, desk, high bench application or otherwise, it enables a quick, easy and retrofittable solution.

However and wherever positioned on the surface, it lies flat with all connections easily accessible to the end user.

Various design and finish options available.

Available with internationally approved sockets.