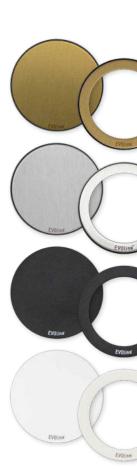

#### Upgrade Your Furniture.

EVOline One provides the ideal compact power socket and charging the ideal solution ANYWHERE. point. This circular unit can be installed either horizontally or vertically and customised to client requirements thanks to the wide range of modular inserts available.

With various finish options combined with a tasteful selection of interchangeable bezels and 360° rotating covers, EVOline One offers

Whether in the guest bedroom, bar, lounge, restaurant, lobby, meeting room or conference areas, the EVOline One provides quick and safe access to discreet aesthetically pleasing charging points wherever you need them.

NEW!

USB Charger A+C

 $\odot$ Available with internationally approved sockets.

EVOline made in Germany 5