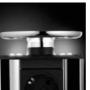

# **EVOline**® BackFlip

#### At the press of a finger.

Neatly presented in a variety of metallic and glass finishes, the EVOline BackFlip rotates 180° at the press of a finger to reveal two power sockets and a USB charger.

With their raised position when in use, the sockets are protected

against liquid ingress and spillages, thus providing an extra safe solution!

The shallow installation depth of only 53mm allows mounting into a multitude of horizontal, vertical or inverted surfaces and even above drawers.

Available with internationally approved sockets.

Fast assembly into surface depths of 10mm-40mm