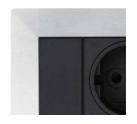

# **EVOline**® Square80

#### Innovation + Qi Wireless Charging.

Quick and easy installation into a circular Ø 80mm cut-out, the EVOline Square80 presents a sleek and compact solution.

Available with internationally approved sockets.

Housing a power socket and USB charger A or C, there are also options to include Cat6 or USB-C Power Delivery and Qi Wireless Charger.

If opting to include Qi Wireless Charging, the innovative sliding

cover is designed to charge Qi compatible mobile phones wirelessly in either the open or closed position.

Various finish options available, ideal solution for guest bedrooms, bar lounge and lobby areas.