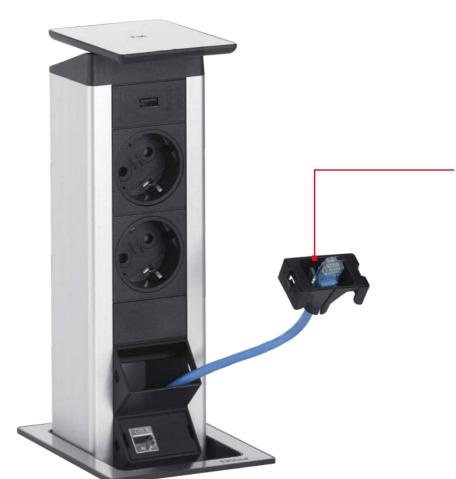

## **EVOline®** DockFix

#### Retrofit Power. Anywhere.

NEW

The DockFix offers the ideal solution for areas requiring either retrofit power or a high degree of versatility and customisation. Modular and freely configurable, it provides any amount of power, data and multimedia connectivity wherever required.

Thanks to the simplistic mounting brackets, it is easily fitted directly onto or below a surface.

Whether a table, desk, high bench application or otherwise, it enables a quick, easy and retrofittable solution.

However and wherever positioned on the surface, it lies flat with all connections easily accessible to the end user.

Various design and finish options available.

Available with internationally approved sockets.