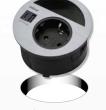

## **EVOline**® Circle80

## Versatile. Compact. Cost effective.

The EVOline Circle80 provides a power socket, USB Charger A+C and cable aperture with options to include data, multimedia or USB-C Power Delivery.

Available with internationally approved sockets.

Within the versatile cable aperture an integrated locking clip slides across to retain any cables in order to keep the table/desk surface cable-free.

The shallow 50mm installation depth and innovative fastening system guarantee simple and fast assembly.

Ø 80 mm