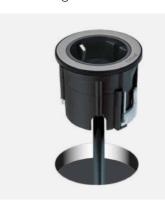

## EVOline® One

#### Upgrade Your Furniture.

EVOline One provides the ideal compact power socket and charging the ideal solution ANYWHERE. point. This circular unit can be installed either horizontally or vertically and customised to client requirements thanks to the wide range of modular inserts available.

With various finish options combined with a tasteful selection of interchangeable bezels and 360° rotating covers, EVOline One offers

Whether in the guest bedroom, bar, lounge, restaurant, lobby, meeting room or conference areas, the EVOline One provides quick and safe access to discreet aesthetically pleasing charging points wherever you need them.