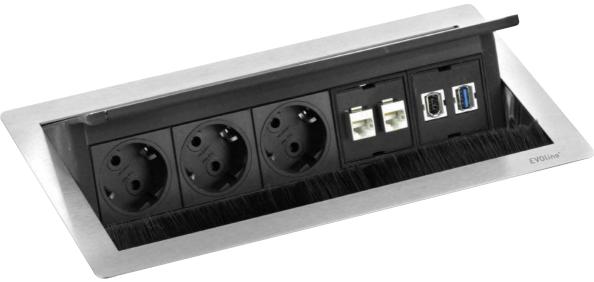

## **EVOline®** DockFix

#### Retrofit Power. Anywhere.

NEW

The DockFix offers the ideal solution for areas requiring either retrofit power or a high degree of versatility and customisation. Modular and freely configurable, it provides any amount of power, data and multimedia connectivity wherever required.

Thanks to the simplistic mounting brackets, it is easily fitted directly onto or below a surface.

Whether a table, desk, high bench application or otherwise, it enables a quick, easy and retrofittable solution.

However and wherever positioned on the surface, it lies flat with all connections easily accessible to the end user.

Various design and finish options available.

Available with internationally approved sockets.

Freely configurable according to your requirements.