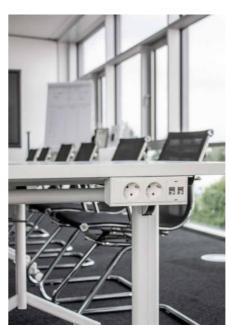

## **EVOline®** DockFix

#### Retrofit Power. Anywhere.

NEW

The DockFix offers the ideal solution for areas requiring either retrofit power or a high degree of versatility and customisation. Modular and freely configurable, it provides any amount of power, data and multimedia connectivity wherever required.

Thanks to the simplistic mounting brackets, it is easily fitted directly onto or below a surface.

Whether a table, desk, high bench application or otherwise, it enables a quick, easy and retrofittable solution.