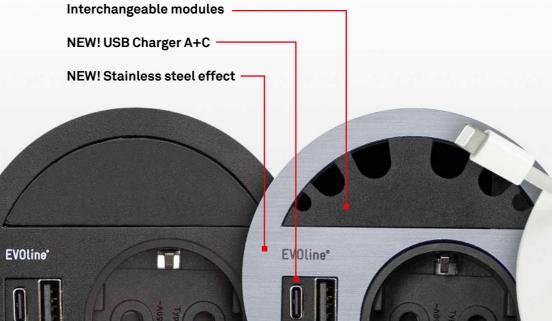

#### Upgrade Your Furniture.

EVOline One provides the ideal compact power socket and charging the ideal solution ANYWHERE. point. This circular unit can be installed either horizontally or vertically and customised to client requirements thanks to the wide range of modular inserts available.

With various finish options combined with a tasteful selection of interchangeable bezels and 360° rotating covers, EVOline One offers

Whether in the guest bedroom, bar, lounge, restaurant, lobby, meeting room or conference areas, the EVOline One provides quick and safe access to discreet aesthetically pleasing charging points wherever you need them.

NEW!

USB Charger A+C

 $\odot$ Available with internationally approved sockets.

EVOline made in Germany 5