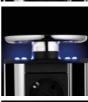

## **EVOline**® Circle80

## Versatile. Compact. Cost effective.

The EVOline Circle80 provides a power socket, USB Charger A+C and cable aperture with options to include data, multimedia or USB-C Power Delivery.

Available with internationally approved sockets.

Within the versatile cable aperture an integrated locking clip slides across to retain any cables in order to keep the table/desk surface cable-free.

The shallow 50mm installation depth and innovative fastening system guarantee simple and fast assembly.