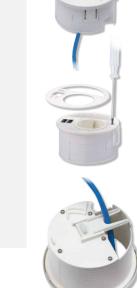

#### Installation in Soft Seating.

Thanks to its specially designed and patented upholstery sleeve the EVOline One is perfectly suited for installation into upholstered furniture. Whether a leather armchair or fabric sofa, it adds eye-catching style to function within a variety of soft seating and furniture applications.

The upholstery sleeve and fixing clamp options enable the EVOline One to be installed into a variety of furniture, including fine or heavy upholstery with ANY depth of base structure.

Fabric or leather covering

upholstery sleeve

Furniture upholstery

Cut-out Ø 60mm

Furniture base structure

Upholstery sleeves for fine and heavy materials.

ine

heavy