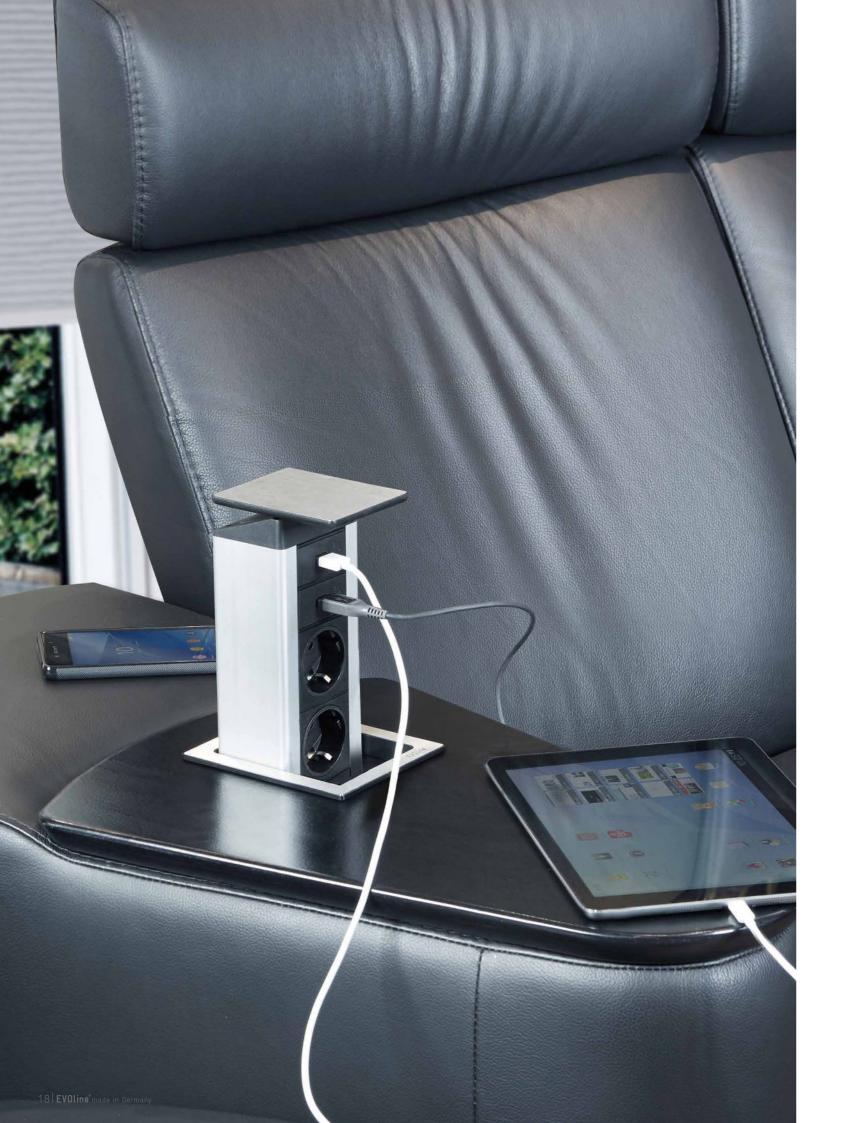

#### Installation in Soft Seating.

Thanks to its specially designed and patented upholstery sleeve the EVOline One is perfectly suited for installation into upholstered furniture. Whether a leather armchair or fabric sofa, it adds eye-catching style to function within a variety of soft seating and furniture applications.

The upholstery sleeve and fixing clamp options enable the EVOline One to be installed into a variety of furniture, including fine or heavy upholstery with ANY depth of base structure.

Fabric or leather covering