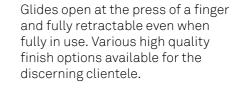

# **EVOline**® BackFlip

#### At the press of a finger.

Neatly presented in a variety of metallic and glass finishes, the EVOline BackFlip rotates 180° at the press of a finger to reveal two power sockets and a USB charger.

With their raised position when in use, the sockets are protected

against liquid ingress and spillages, thus providing an extra safe solution!

The shallow installation depth of only 53mm allows mounting into a multitude of horizontal, vertical or inverted surfaces and even above drawers.

Available with internationally approved sockets.

Fast assembly into surface depths of 10mm-40mm