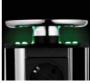

# **EVOline**® Square80

#### Innovation + Qi Wireless Charging.

Quick and easy installation into a circular Ø 80mm cut-out, the EVOline Square80 presents a sleek and compact solution.

Available with internationally approved sockets.

Housing a power socket and USB charger A or C, there are also options to include Cat6 or USB-C Power Delivery and Qi Wireless Charger.

If opting to include Qi Wireless Charging, the innovative sliding

cover is designed to charge Qi compatible mobile phones wirelessly in either the open or closed position.

Various finish options available, ideal solution for guest bedrooms, bar lounge and lobby areas.