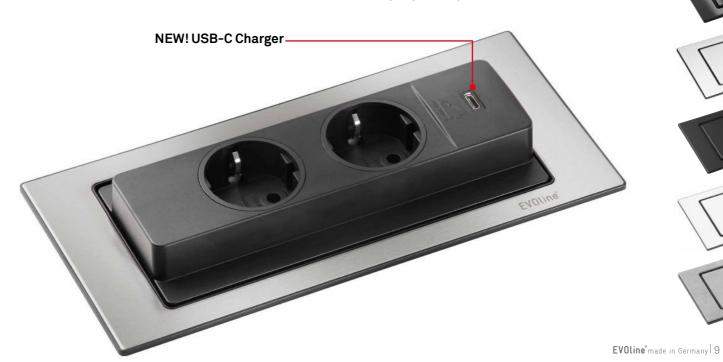

## EVOline® One

#### Upgrade Your Furniture.

EVOline One provides the ideal compact power socket and charging the ideal solution ANYWHERE. point. This circular unit can be installed either horizontally or vertically and customised to client requirements thanks to the wide range of modular inserts available.

NEW!

USB Charger A+C

 $\odot$ Available with internationally approved sockets.

EVOline made in Germany 5