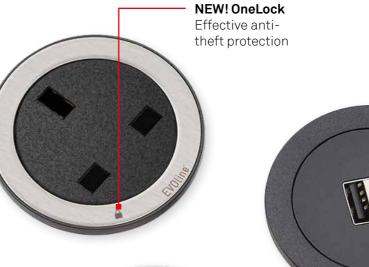

## **EVOline®** DockFix

#### Retrofit Power. Anywhere.

NEW

The DockFix offers the ideal solution for areas requiring either retrofit power or a high degree of versatility and customisation. Modular and freely configurable, it provides any amount of power, data and multimedia connectivity wherever required.

Thanks to the simplistic mounting brackets, it is easily fitted directly onto or below a surface.

Whether a table, desk, high bench application or otherwise, it enables a quick, easy and retrofittable solution.

However and wherever positioned on the surface, it lies flat with all connections easily accessible to the end user.

Various design and finish options available.

Available with internationally approved sockets.

Freely configurable according to your requirements.