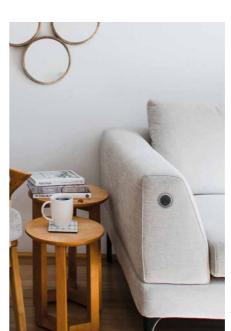

#### Installation in Soft Seating.

Thanks to its specially designed and patented upholstery sleeve the EVOline One is perfectly suited for installation into upholstered furniture. Whether a leather armchair or fabric sofa, it adds eye-catching style to function within a variety of soft seating and furniture applications.

The upholstery sleeve and fixing clamp options enable the EVOline One to be installed into a variety of furniture, including fine or heavy upholstery with ANY depth of base structure.

Fabric or leather covering