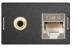

## **EVOline®** DockFix

#### Retrofit Power. Anywhere.

NEW

The DockFix offers the ideal solution for areas requiring either retrofit power or a high degree of versatility and customisation. Modular and freely configurable, it provides any amount of power, data and multimedia connectivity wherever required.

Thanks to the simplistic mounting brackets, it is easily fitted directly onto or below a surface.

Whether a table, desk, high bench application or otherwise, it enables a quick, easy and retrofittable solution.

However and wherever positioned on the surface, it lies flat with all connections easily accessible to the end user.

Various design and finish options available.

Available with internationally approved sockets.