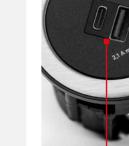

## EVOline® One

#### Upgrade Your Furniture.

EVOline One provides the ideal compact power socket and charging the ideal solution ANYWHERE. point. This circular unit can be installed either horizontally or vertically and customised to client requirements thanks to the wide range of modular inserts available.

With various finish options combined with a tasteful selection of interchangeable bezels and 360° rotating covers, EVOline One offers

Whether in the guest bedroom, bar, lounge, restaurant, lobby, meeting room or conference areas, the EVOline One provides quick and safe access to discreet aesthetically pleasing charging points wherever you need them.

NEW!

USB Charger A+C

 $\odot$ Available with internationally approved sockets.

EVOline made in Germany 5