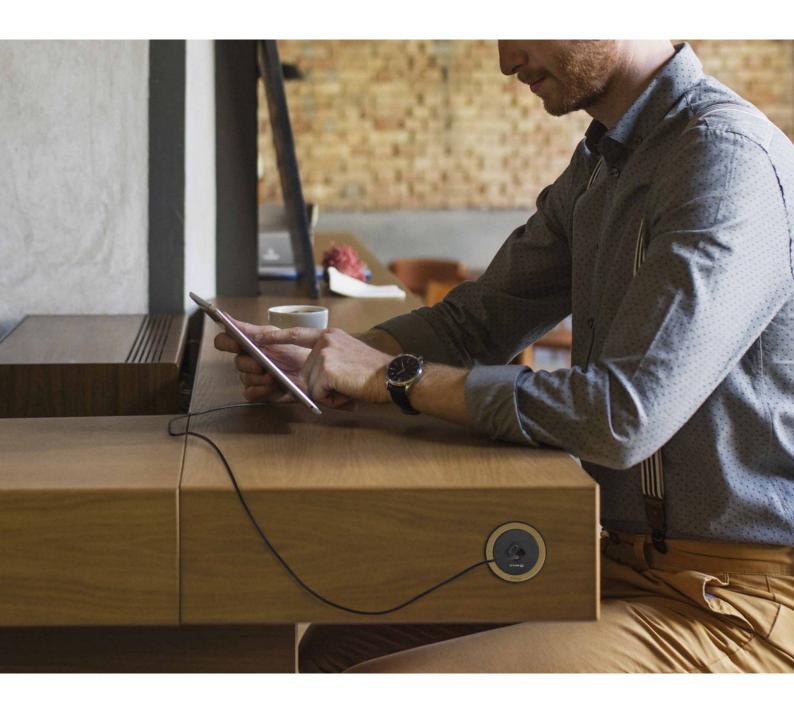

## EVOline® One

#### Upgrade Your Furniture.

EVOline One provides the ideal compact power socket and charging the ideal solution ANYWHERE. point. This circular unit can be installed either horizontally or vertically and customised to client requirements thanks to the wide range of modular inserts available.

With various finish options combined with a tasteful selection of interchangeable bezels and 360° rotating covers, EVOline One offers

Whether in the guest bedroom, bar, lounge, restaurant, lobby, meeting room or conference areas, the EVOline One provides quick and safe access to discreet aesthetically pleasing charging points wherever you need them.

NEW!

USB Charger A+C

 $\odot$ Available with internationally approved sockets.

EVOline made in Germany 5