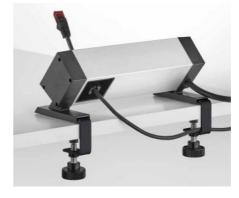

# **EVOline**® Dock Square

## Portable Connectivity for any surface.

The EVOline Dock Square presents our modern generation of on-desk solutions, combining modular, compact and mobility for ANY type of surface, ANYWHERE!

Quick, easy and secure reversible mounting without tools.

Available with internationally approved sockets.

Freely configurable according to your requirements.

Solid Stainless Steel clamp option provides fast, solid and mobile fixing.

Benefitting from innovative means of fixing or clamping, along with a contemporary range of finish options, this certainly provides power and connectivity wherever you want it.