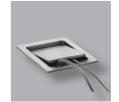

## **EVOline**® Circle80

## Versatile. Compact. Cost effective.

The EVOline Circle80 provides a power socket, USB Charger A+C and cable aperture with options to include data, multimedia or USB-C Power Delivery.

Available with internationally approved sockets.

Within the versatile cable aperture an integrated locking clip slides across to retain any cables in order to keep the table/desk surface cable-free.

The shallow 50mm installation depth and innovative fastening system guarantee simple and fast assembly.