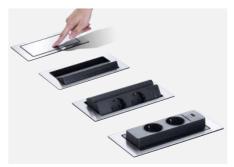

## EVOline® One

#### Upgrade Your Furniture.

EVOline One provides the ideal compact power socket and charging the ideal solution ANYWHERE. point. This circular unit can be installed either horizontally or vertically and customised to client requirements thanks to the wide range of modular inserts available.

With various finish options combined with a tasteful selection of interchangeable bezels and 360° rotating covers, EVOline One offers

Whether in the guest bedroom, bar, lounge, restaurant, lobby, meeting room or conference areas, the EVOline One provides quick and safe access to discreet aesthetically pleasing charging points wherever you need them.