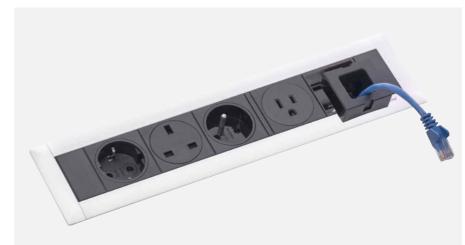

# **EVOline**® Dock Square

## Portable Connectivity for any surface.

The EVOline Dock Square presents our modern generation of on-desk solutions, combining modular, compact and mobility for ANY type of surface, ANYWHERE!

Quick, easy and secure reversible mounting without tools.

Available with internationally approved sockets.

Freely configurable according to your requirements.

Solid Stainless Steel clamp option provides fast, solid and mobile fixing.

Benefitting from innovative means of fixing or clamping, along with a contemporary range of finish options, this certainly provides power and connectivity wherever you want it.