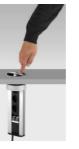

## **EVOline®** DockFix

#### Retrofit Power. Anywhere.

NEW

The DockFix offers the ideal solution for areas requiring either retrofit power or a high degree of versatility and customisation. Modular and freely configurable, it provides any amount of power, data and multimedia connectivity wherever required.

Thanks to the simplistic mounting brackets, it is easily fitted directly onto or below a surface.

Whether a table, desk, high bench application or otherwise, it enables a quick, easy and retrofittable solution.

However and wherever positioned on the surface, it lies flat with all connections easily accessible to the end user.

Various design and finish options available.

Available with internationally approved sockets.

Freely configurable according to your requirements.