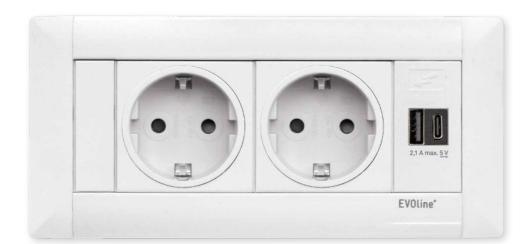

## **EVOline**® Circle80

## Versatile. Compact. Cost effective.

The EVOline Circle80 provides a power socket, USB Charger A+C and cable aperture with options to include data, multimedia or USB-C Power Delivery.

Available with internationally approved sockets.

Within the versatile cable aperture an integrated locking clip slides across to retain any cables in order to keep the table/desk surface cable-free.

The shallow 50mm installation depth and innovative fastening system guarantee simple and fast assembly.

Ø 80 mm