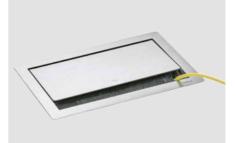

## EVOline® One

#### Upgrade Your Furniture.

EVOline One provides the ideal compact power socket and charging the ideal solution ANYWHERE. point. This circular unit can be installed either horizontally or vertically and customised to client requirements thanks to the wide range of modular inserts available.

With various finish options combined with a tasteful selection of interchangeable bezels and 360° rotating covers, EVOline One offers

Whether in the guest bedroom, bar, lounge, restaurant, lobby, meeting room or conference areas, the EVOline One provides quick and safe access to discreet aesthetically pleasing charging points wherever you need them.

NEW!

USB Charger A+C

 $\odot$ Available with internationally approved sockets.

EVOline made in Germany 5