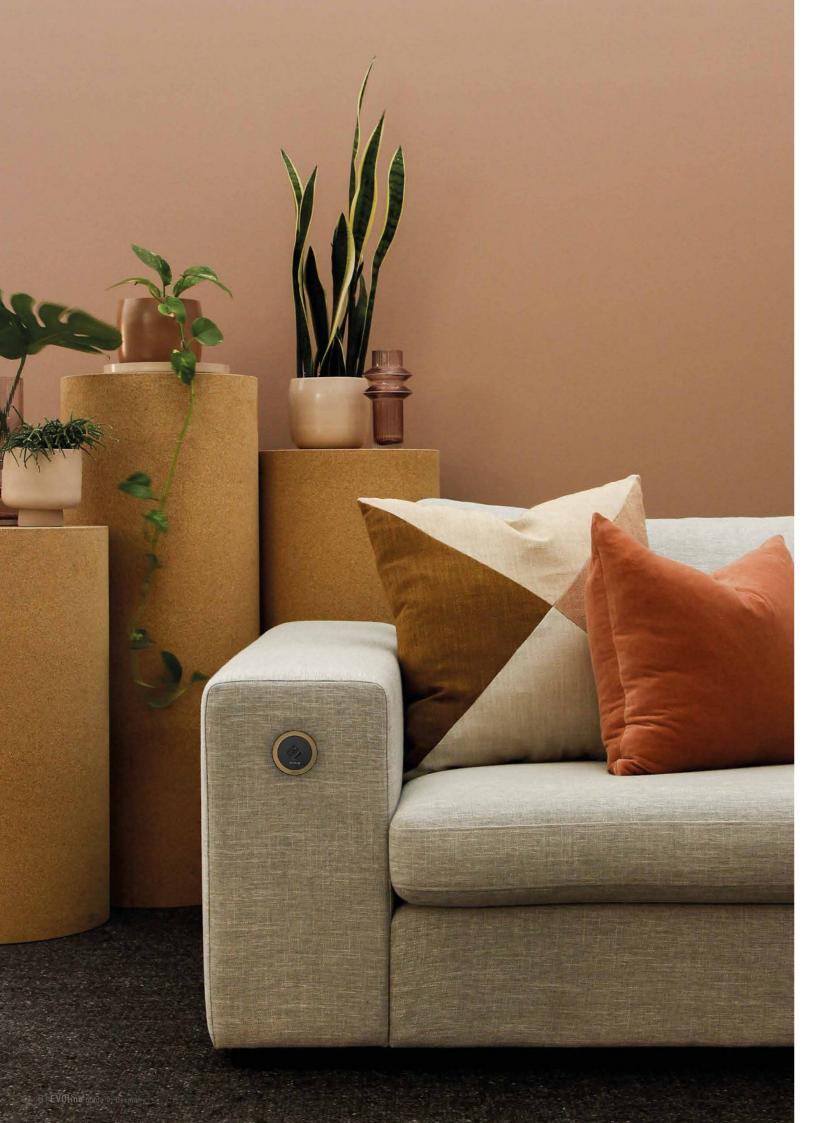

#### Installation in Soft Seating.

Thanks to its specially designed and patented upholstery sleeve the EVOline One is perfectly suited for installation into upholstered furniture. Whether a leather armchair or fabric sofa, it adds eye-catching style to function within a variety of soft seating and furniture applications.

The upholstery sleeve and fixing clamp options enable the EVOline One to be installed into a variety of furniture, including fine or heavy upholstery with ANY depth of base structure.

Fabric or leather covering