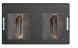

# **EVOline**® BackFlip

#### At the press of a finger.

Neatly presented in a variety of metallic and glass finishes, the EVOline BackFlip rotates 180° at the press of a finger to reveal two power sockets and a USB charger.

With their raised position when in use, the sockets are protected

against liquid ingress and spillages, thus providing an extra safe solution!

The shallow installation depth of only 53mm allows mounting into a multitude of horizontal, vertical or inverted surfaces and even above drawers.