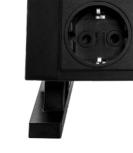

# **EVOline**® BackFlip

#### At the press of a finger.

Neatly presented in a variety of metallic and glass finishes, the EVOline BackFlip rotates 180° at the press of a finger to reveal two power sockets and a USB charger.

With their raised position when in use, the sockets are protected

against liquid ingress and spillages, thus providing an extra safe solution!

The shallow installation depth of only 53mm allows mounting into a multitude of horizontal, vertical or inverted surfaces and even above drawers.

Available with internationally approved sockets.

Fast assembly into surface depths of 10mm-40mm