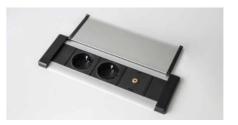

## **EVOline**\* FrameDock|Hide

#### Versatility. Covered or uncovered.

The EVOline FrameDock provides the perfect solution for flush mounted sockets or charging into virtually any horizontal or vertical surface.

Totally modular, it can be customized to suit your needs however much or little connectivity required.

EVOline FrameDock is also designed

for installation into soft seating applications providing seamless integration of additional sockets. Various finish options in conjunction with only 53mm total installation depth make this a robust and versatile all-rounder.

Optional new cover system enables your connectivity to be covered or uncovered when not in use.

Available with internationally approved sockets.

Freely configurable according to your requirements.

FrameDock Hide
Provides the option for connectivity

to be covered or uncovered.