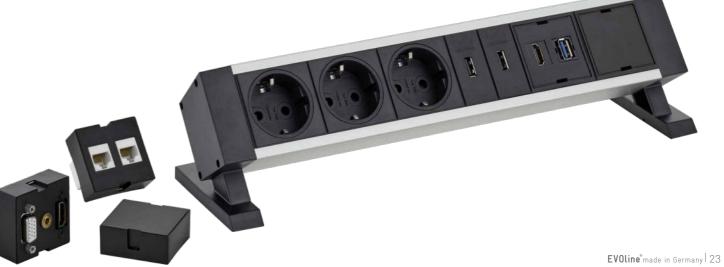

## **EVOline®** DockFix

#### Retrofit Power. Anywhere.

NEW

The DockFix offers the ideal solution for areas requiring either retrofit power or a high degree of versatility and customisation. Modular and freely configurable, it provides any amount of power, data and multimedia connectivity wherever required.

Thanks to the simplistic mounting brackets, it is easily fitted directly onto or below a surface.

Whether a table, desk, high bench application or otherwise, it enables a quick, easy and retrofittable solution.

However and wherever positioned on the surface, it lies flat with all connections easily accessible to the end user.

Various design and finish options available.

Available with internationally approved sockets.

Freely configurable according to your requirements.