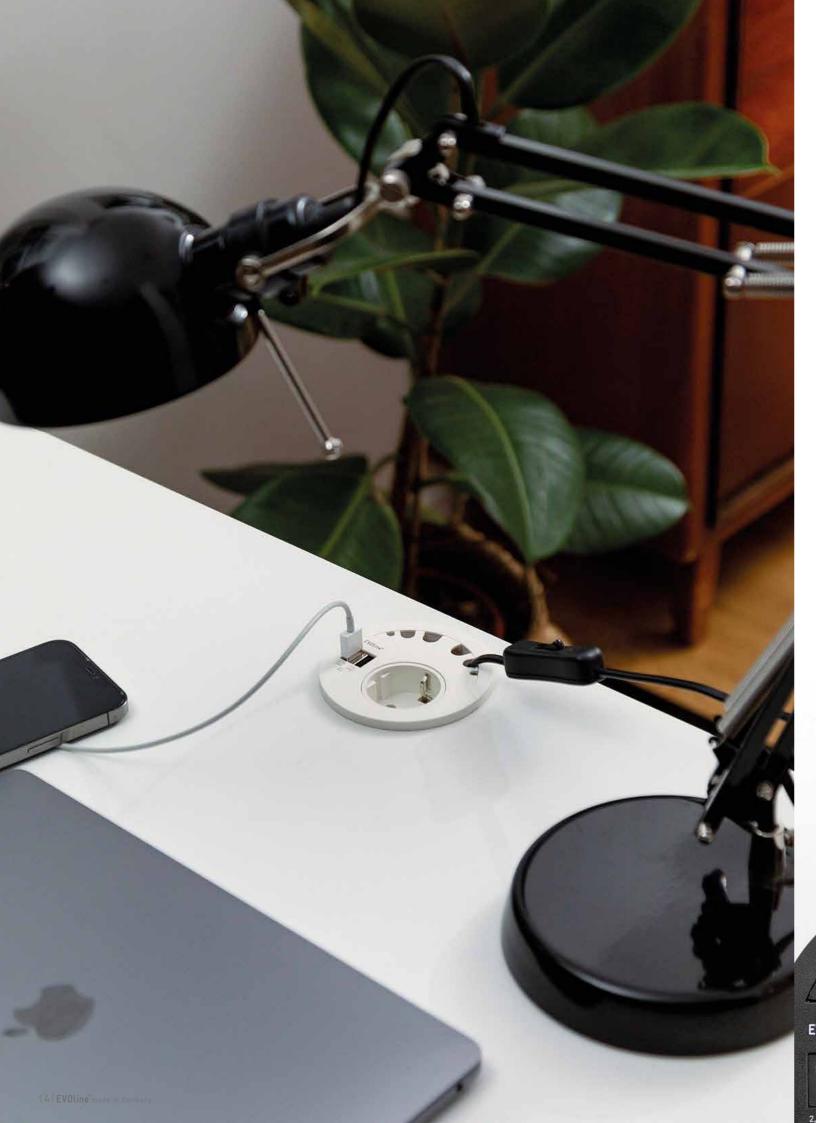

## **EVOline®** DockFix

#### Retrofit Power. Anywhere.

NEW

The DockFix offers the ideal solution for areas requiring either retrofit power or a high degree of versatility and customisation. Modular and freely configurable, it provides any amount of power, data and multimedia connectivity wherever required.

Thanks to the simplistic mounting brackets, it is easily fitted directly onto or below a surface.

Whether a table, desk, high bench application or otherwise, it enables a quick, easy and retrofittable solution.

However and wherever positioned on the surface, it lies flat with all connections easily accessible to the end user.

Various design and finish options available.

Available with internationally approved sockets.

Freely configurable according to your requirements.