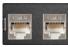

## **EVOline®** Port

#### Big Connectivity. Small Footprint.

The EVOline Port provides modular power and connectivity customised to requirements, as much or as little as needed.

Available in an exciting range of finish options from traditional Silver surface, presenting a minimalistic perfect solution for business hubs,

meeting rooms, conference areas and even guest bedrooms.

The patented rocking cover enables devices to be connected whilst concealed under the table/desk to Antique Brass or All Black, it's the and smart aesthetic whether in use or not.

Available with internationally approved sockets.

Freely configurable according to your requirements.