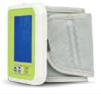

#### Bluetooth Blood Pressure Monitor

The Sharon BPM is more compact and lighter than conventional blood pressure monitors. An innovative inflation measurement technology enables faster measurement results. Blood pressure is already measured while the cuff is inflated. Thus, the device detects the systoles quickly and ends measurements earlier. This prevents unnecessarily excessive inflation of pressure in the cuff. The blood pressure monitor can be connected to mobile devices with iOS or Android via Bluetooth. The data can thus be transmitted directly after the measurement using the free MEDM App. The particularly large LCD display with its white numerals and the bright blue backlight ensures optimal readability.