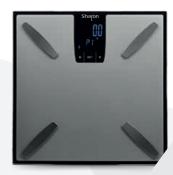

Smart Life

neuw neam

Bluetooth Body Analysis Scale

Besides your weight, the Sharon Smart Scale determines the percentage of body fat, muscles and water as well as the bones mass in your body. The BMI calculator enables you to easily classify your weight in relation to your size and indicates any change in weight precisely. Thanks to the generous display and the

large digits, you can clearly read the information on the display while you are standing upright. Via Bluetooth 4.0, data from up to 8 user can be transmitted automatically to mobile devices with iOS or Android and can even be printed afterwards. Smart technology easy to use with a practical and modern design.