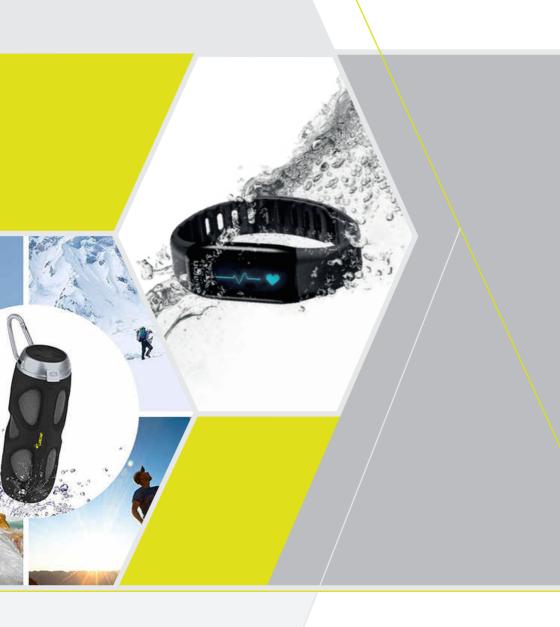

### **Activity Tracker**

This fitness wristband combines sophisticated technology with dynamic design. It tracks the steps you take, the travelled distances and the estimated calories burned. The waterproof LED display informs you anytime about your progress in reaching your daily goal and even holds up to the high temperatures and humidity of a sauna. Additionally, it transmits data about your exercise time, sleep quality, heart rate (instant measurement) and calorie consumpconsumption via Bluetooth 4.0 to the free App by MedM on your mobile devices with iOS or Android. In this App, all data is clearly displayed and you can set