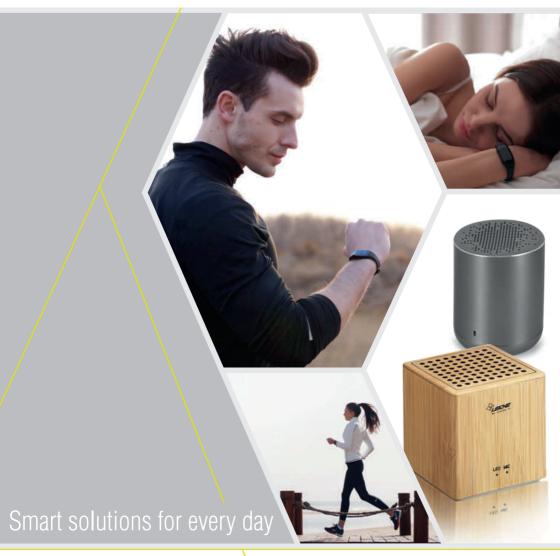

# **LEICKE NEWS MAGAZINE**

Fit and healthy with Smart Health Music whenever you want, everywhere

### **Activity Tracker**

This fitness wristband combines sophisticated technology with dynamic design. It tracks the steps you take, the travelled distances and the estimated calories burned. The waterproof LED display informs you anytime about your progress in reaching your daily goal and even holds up to the high temperatures and humidity of a sauna. Additionally, it transmits data about your exercise time, sleep quality, heart rate (instant measurement) and calorie consumpconsumption via Bluetooth 4.0 to the free App by MedM on your mobile devices with iOS or Android. In this App, all data is clearly displayed and you can set

#### Music whenever you want, everywhere

At home, in your garden, on holidays or in the park - life is so much more fun listening to your favourite music. Our four new small, but powerful LEICKE Sharon Bluetooth speaker will delight you with perfect sound quality. They play music from

your smartphone or tablet wirelessly or, alternatively, from an inserted TF or MicroSD card. Additionally, there is a built-in radio function. Being in Bluetooth mode, the speakers can be used via the integrated microphone as hands-free equipment.