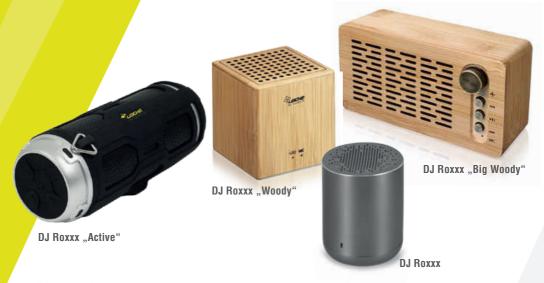

#### Music whenever you want, everywhere

At home, in your garden, on holidays or in the park - life is so much more fun listening to your favourite music. Our four new small, but powerful LEICKE Sharon Bluetooth speaker will delight you with perfect sound quality. They play music from

## **Easy Connection**

The clever Sharon speakers are not only compact and flexible but they are also stylish: besides the two modern-sporty models - DJ Roxxx and DJ Roxxx Active, the two wooden speakers DJ Roxxx Woody

offer a classic, elegant design. In addition to Bluetooth connectivity, NFC allows the connection between Bluetooth speakers and the mobile phone with a short touch of both devices.