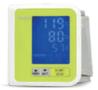

#### Bluetooth Blood Pressure Monitor

The Sharon BPM is more compact and lighter than conventional blood pressure monitors. An innovative inflation measurement technology enables faster measurement results. Blood pressure is already measured while the cuff is inflated. Thus, the device detects the systoles quickly and ends measurements earlier. This prevents unnecessarily excessive inflation of pressure in the cuff. The blood pressure monitor can be connected to mobile devices with iOS or Android via Bluetooth. The data can thus be transmitted directly after the measurement using the free MEDM App. The particularly large LCD display with its white numerals and the bright blue backlight ensures optimal readability.