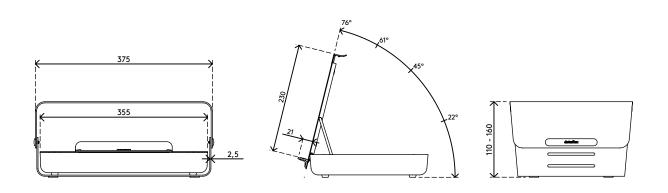

- The ergonomic desk set contains the Addit Bento® ergonomic toolbox and Addit Bento® adjustable monitor riser
- When not in use, the ergonomic toolbox nicely fits inside the monitor riser for a tidy look and a 'clean desk'
- Offers ergonomic and practical benefits for any type of workstation
- The Addit Bento® ergonomic toolbox neatly stores your office utensils, documents (A4) and devices (up to 12")

and can be used as a notebook stand, tablet stand or in-line document holder

- Addit Bento® adjustable monitor riser is suitable for monitors up to 20 kg and is made of sturdy steel with a durable, matt powder coating
- For further technical specifications, please consult the individual sell sheets of Addit Bento® ergonomic toolbox and Addit Bento® adjustable monitor riser