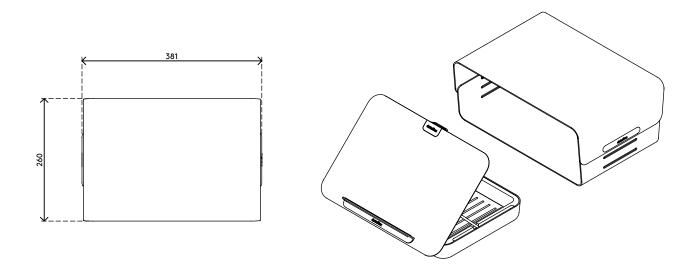

- The ergonomic desk set contains the Addit Bento® ergonomic toolbox and Addit Bento® adjustable monitor riser
- When not in use, the ergonomic toolbox nicely fits inside the monitor riser for a tidy look and a 'clean desk'
- Offers ergonomic and practical benefits for any type of workstation
- The Addit Bento® ergonomic toolbox neatly stores your office utensils, documents (A4) and devices (up to 12")

and can be used as a notebook stand, tablet stand or in-line document holder

- Addit Bento® adjustable monitor riser is suitable for monitors up to 20 kg and is made of sturdy steel with a durable, matt powder coating
- For further technical specifications, please consult the individual sell sheets of Addit Bento® ergonomic toolbox and Addit Bento® adjustable monitor riser