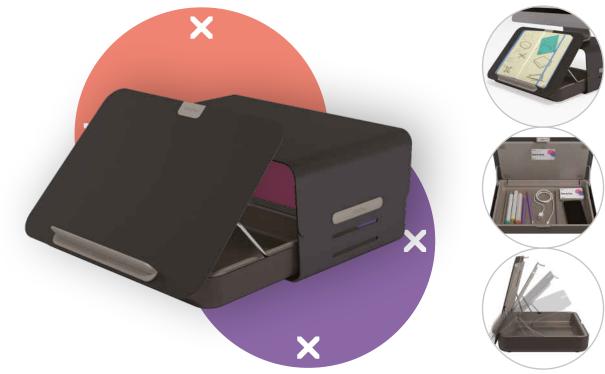

- The ergonomic desk set contains the Addit Bento® ergonomic toolbox and Addit Bento® adjustable monitor riser
- When not in use, the ergonomic toolbox nicely fits inside the monitor riser for a tidy look and a 'clean desk'
- Offers ergonomic and practical benefits for any type of workstation
- The Addit Bento® ergonomic toolbox neatly stores your office utensils, documents (A4) and devices (up to 12")

and can be used as a notebook stand, tablet stand or in-line document holder

- Addit Bento® adjustable monitor riser is suitable for monitors up to 20 kg and is made of sturdy steel with a durable, matt powder coating
- For further technical specifications, please consult the individual sell sheets of Addit Bento® ergonomic toolbox and Addit Bento® adjustable monitor riser