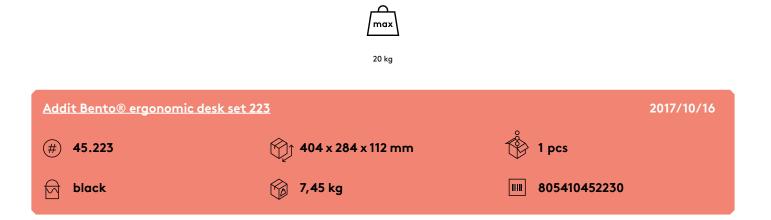

## 45.223 Addit Bento® ergonomic desk set 223

Everyone can now enjoy a neat desk and healthy posture: the Addit Bento® ergonomic desk set is a full package of products that are made for each other. This set turns a nice desk into an ergonomic workstation that's comfortable and practical. Designed by Robert Bronwasser.

and can be used as a notebook stand, tablet stand or in-line document holder

- Addit Bento® adjustable monitor riser is suitable for monitors up to 20 kg and is made of sturdy steel with a durable, matt powder coating
- For further technical specifications, please consult the individual sell sheets of Addit Bento® ergonomic toolbox and Addit Bento® adjustable monitor riser